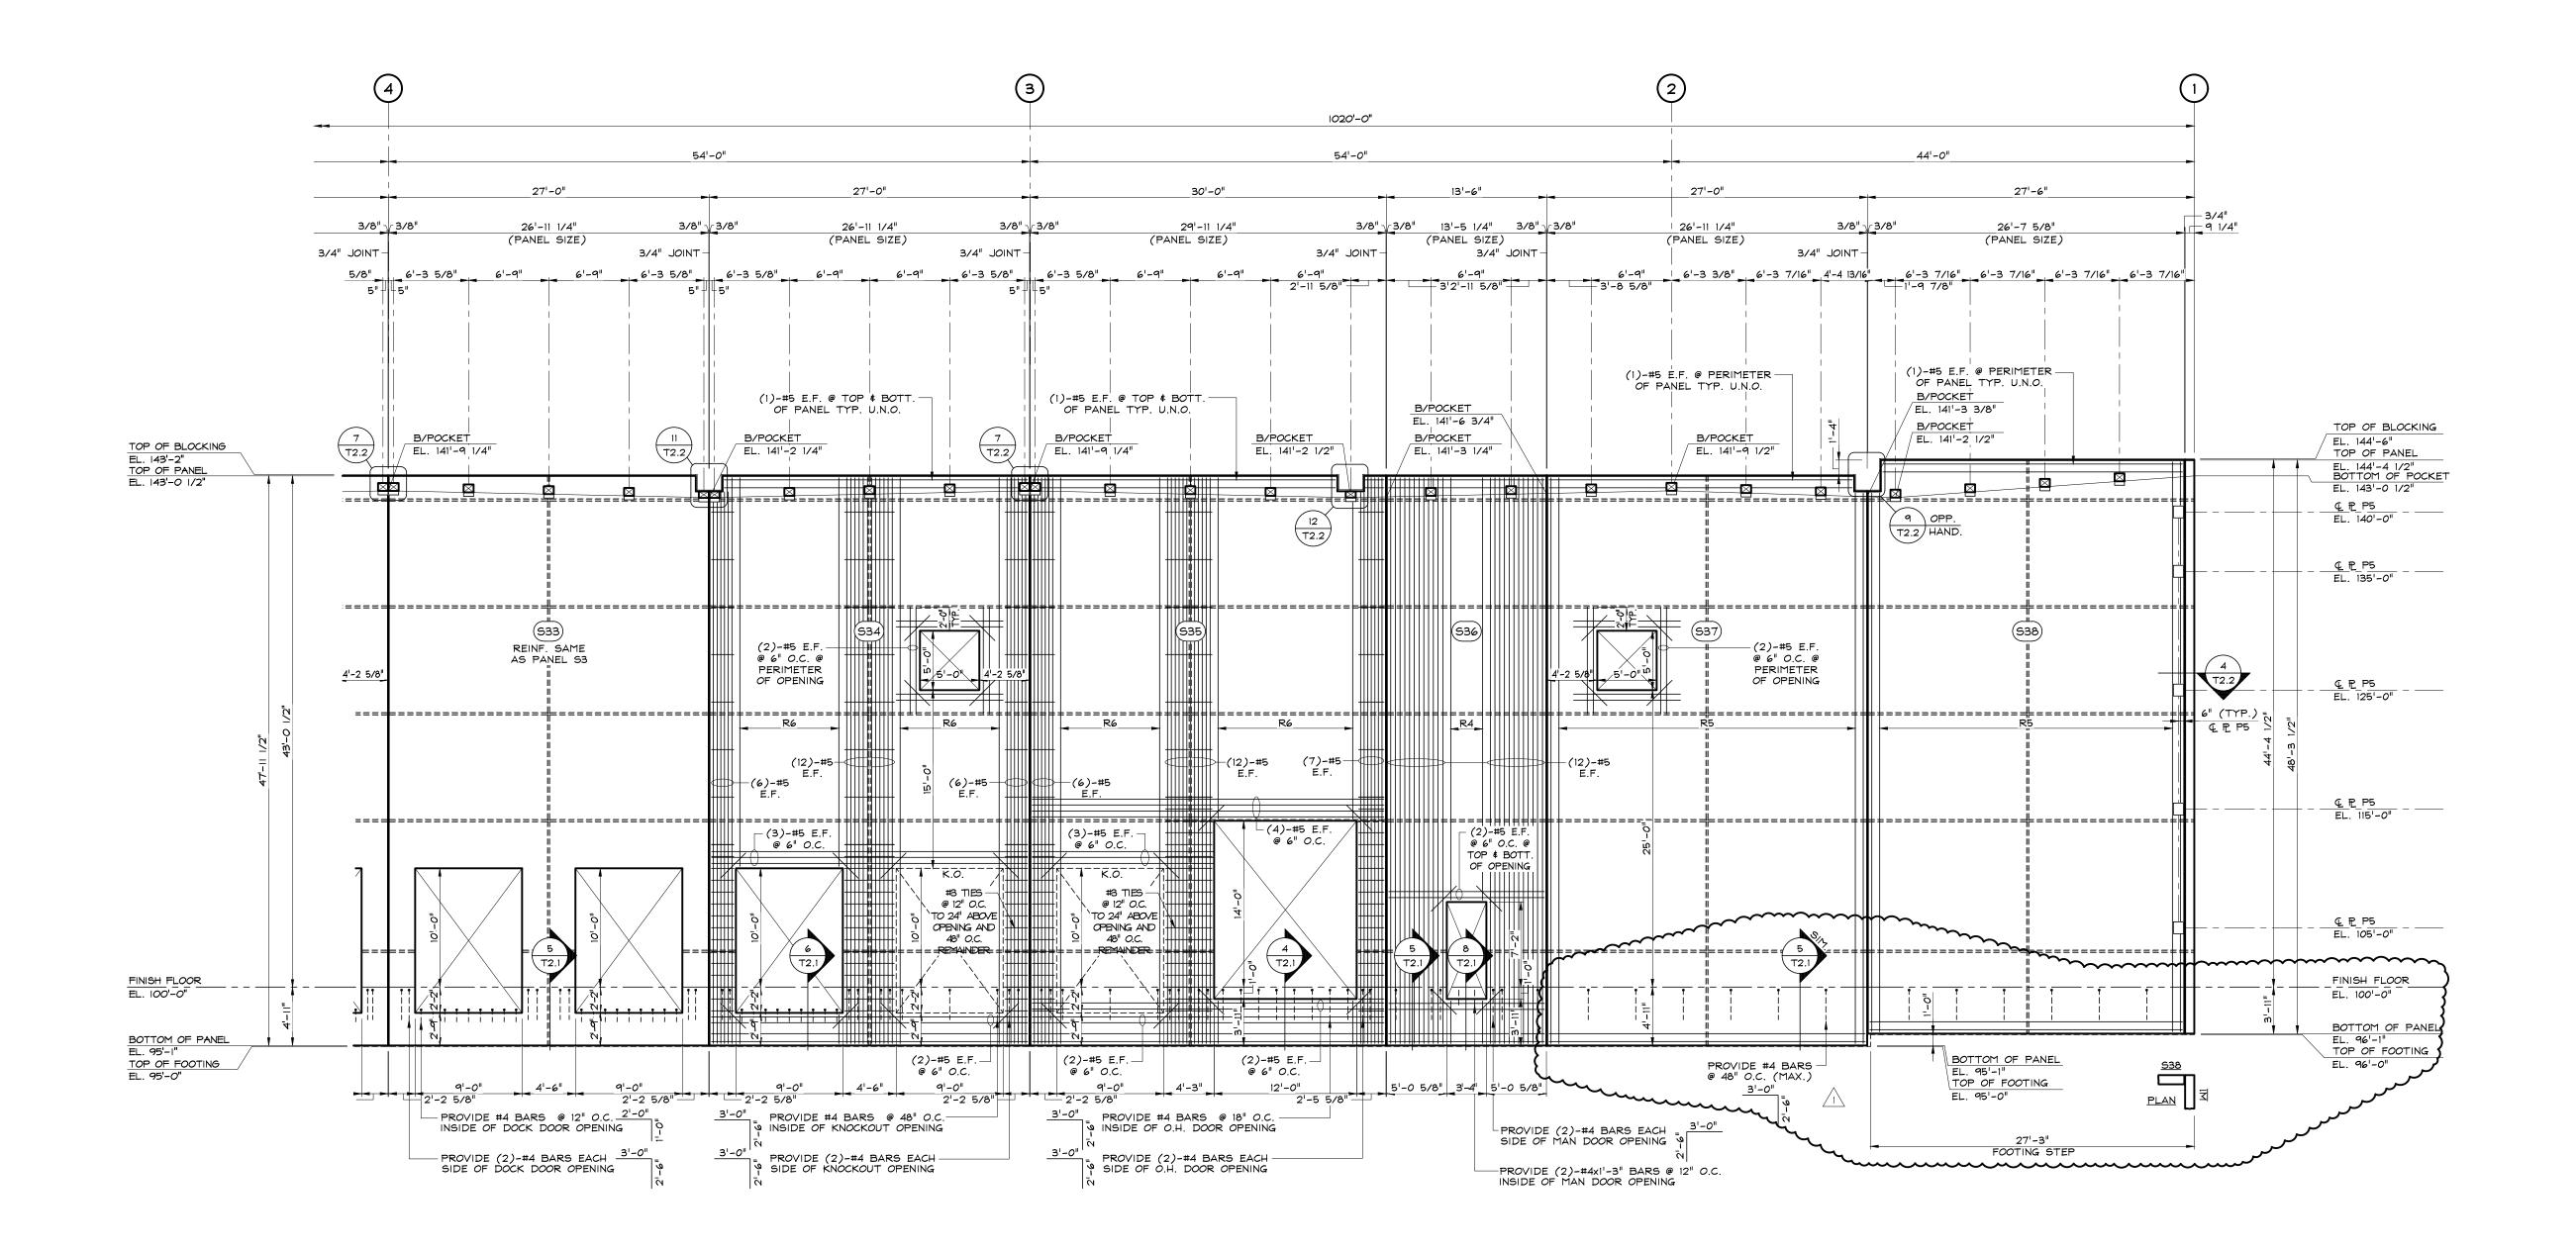

| REINFORCEMENT SCHEDULE     RI   #5 BARS @ IO" O.C. VERT.     #4 BARS @ IO" O.C. HORIZ.     R2   #5 BARS @ 8" O.C. VERT.     #4 BARS @ IO" O.C. HORIZ.     R3   #5 BARS @ 12" O.C. VERT.     #4 BARS @ IO" O.C. HORIZ.     R3   #5 BARS @ 12" O.C. VERT.     #4 BARS @ IO" O.C. HORIZ.     R4   #4 BARS @ 12" O.C. E.F. VERT.     #5 BARS @ IO" O.C. VERT.     #4 BARS @ I2" O.C. VERT.     #4 BARS @ I2" O.C. VERT.     R5   #5 BARS @ I0" O.C. VERT.     #4 BARS @ I2" O.C. VERT.     #4 BARS @ I2" O.C. VERT.     #4 BARS @ I2" O.C. HORIZ.     R6   #4 BARS @ I2" O.C. HORIZ. |                        |  |  |
|----------------------------------------------------------------------------------------------------------------------------------------------------------------------------------------------------------------------------------------------------------------------------------------------------------------------------------------------------------------------------------------------------------------------------------------------------------------------------------------------------------------------------------------------------------------------------------|------------------------|--|--|
| RI   #4 BARS @ IO" O.C. HORIZ.     R2   #5 BARS @ 8" O.C. VERT.     #4 BARS @ IO" O.C. HORIZ.     R3   #5 BARS @ I2" O.C. VERT.     #4 BARS @ I0" O.C. HORIZ.     R4   #4 BARS @ I2" O.C. E.F. VERT.     #5 BARS @ I2" O.C. E.F. VERT.     #4 BARS @ I2" O.C. E.F. VERT.     R4   #5 BARS @ I0" O.C. VERT.     R5   #5 BARS @ I0" O.C. VERT.     #4 BARS @ I2" O.C. VERT.     #5 BARS @ I2" O.C. VERT.     #4 BARS @ I2" O.C. VERT.     #4 BARS @ I2" O.C. VERT.                                                                                                                 | REINFORCEMENT SCHEDULE |  |  |
| R2   #4 BARS @ IO" O.C. HORIZ.     R3   #5 BARS @ I2" O.C. VERT.     #4 BARS @ IO" O.C. HORIZ.     R4   #4 BARS @ I2" O.C. E.F. VERT.     #4 BARS @ I2" O.C. E.F. VERT.     #4 BARS @ I2" O.C. E.F. HORIZ.     R5   #5 BARS @ IO" O.C. VERT.     #4 BARS @ I2" O.C. VERT.     #4 BARS @ I2" O.C. VERT.     #5 BARS @ I2" O.C. VERT.     #4 BARS @ I2" O.C. VERT.     #4 BARS @ I2" O.C. VERT.                                                                                                                                                                                    | RI                     |  |  |
| R3   #4 BARS @ IO" O.C. HORIZ.     R4   #4 BARS @ I2" O.C. E.F. VERT.     #4 BARS @ I2" O.C. E.F. HORIZ.     R5   #5 BARS @ IO" O.C. VERT.     #4 BARS @ I2" O.C. VERT.     #4 BARS @ I2" O.C. VERT.     #4 BARS @ I2" O.C. VERT.                                                                                                                                                                                                                                                                                                                                                | R2                     |  |  |
| R4   #4 BARS @ 12" O.C. E.F. HORIZ.     R5   #5 BARS @ 10" O.C. VERT.     #4 BARS @ 12" O.C. HORIZ.     B4   #4 BARS @ 12" O.C. VERT.                                                                                                                                                                                                                                                                                                                                                                                                                                            | R3                     |  |  |
| R5 #4 BARS @ 12" O.C. HORIZ.<br>#4 BARS @ 12" O.C. VERT.                                                                                                                                                                                                                                                                                                                                                                                                                                                                                                                         | R4                     |  |  |
|                                                                                                                                                                                                                                                                                                                                                                                                                                                                                                                                                                                  | R5                     |  |  |
|                                                                                                                                                                                                                                                                                                                                                                                                                                                                                                                                                                                  | R6                     |  |  |

## SOUTH ELEVATION (8 1/2" PANEL TYP. U.N.O.)

(LOOKING FROM INSIDE OF BUILDING ALONG COLUMN LINE H)

NOTES: I. VERIFY ALL PANEL AND OPENING DIMENSIONS W/GENERAL CONTRACTOR & ARCHITECT PRIOR TO CASTING PANELS W/DOORS AND WINDOWS.

2. PROVIDE I-#5 E.F. AROUND PERIMETER OF PANEL U.N.O.
3. CONTINUE REINFORCING THROUGH KNOCK-OUT OPENINGS.

4. BLOCKING AT TOP OF WALL TO REMAIN AFTER CONSTRUCTION OF PANELS. 5. HORIZONTAL STEEL CONTINUES THROUGH PANEL LEGS AT ALL OPENINGS.